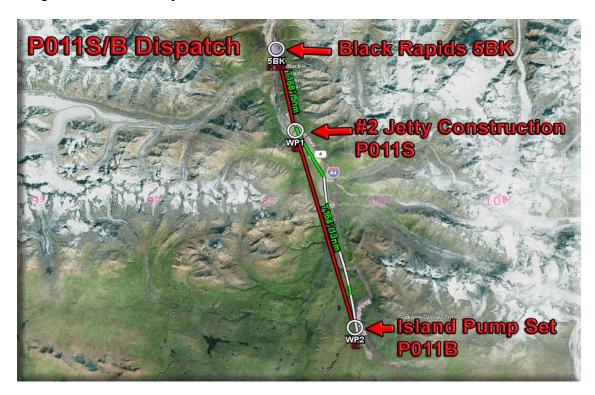

## **Scenery Needed:**

BWEP Richardson Highway

ORBX Base / ORBX Vector

Nature of Dispatch: Picking up/Dropping off personnel.

**Starting Location:** Black Rapids 5BK

**Special Instructions:** Start at 5BK. Fly to the #2 Jetty Construction Site at way point P011S. Depending on aircraft, land tundra between highway and water. If heli land near green office building. If float-amphibian, land in water at end of the jetty. Drop off personnel. Fly to the Island Pump Set area at way point P011B. Heli and float, land at the helipad area. Tundra, land at the orange smoke by the land-based pump house. Exchange workmen and fly back to 5BK.